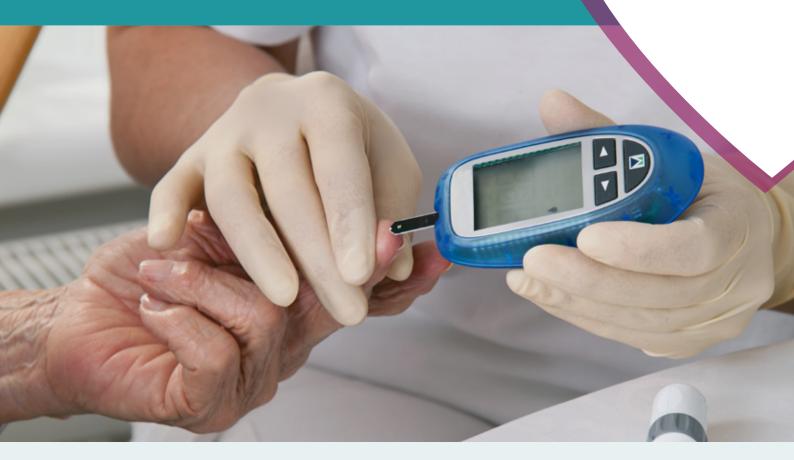

# Connect

The purpose of this qualification is to increase learners' awareness and understanding of diabetes.

By completing the qualification, learners will develop in-depth knowledge of diabetes which could support progression onto appropriate qualifications, and into relevant employment in the health and social care sector.